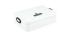

Colour

Features

Brand: Mepal Minimum quantity: 28 Unit(s) Weight: 386.00 g.

Material: abs Capacity: 1500 ml Length: 25.50 cm. Width: 17.00 cm.

Height: 6.50 cm.

Very large, luxury ABS lunch box made by Mepal. With removable divider and handy click closure. The lid closes perfectly and has a sealing ring to keep the contents fresh. A premium high-quality product. Capacity 1.5 litres. Suitable for max. 8 sandwiches. BPA-free and Food Approved. Comes with a 2-year Mepal manufacturer's warranty. Made in Holland. STOCK AVAILABILITY: Up to 1000 pcs accessible within 10 working days plus standard lead-time. Subject to availability.