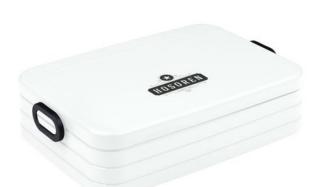

Colour

Features

Brand: Mepal Minimum quantity: 28 Unit(s) Weight: 386.00 g.

Material: abs Capacity: 1500 ml Length: 25.50 cm. Width: 17.00 cm.

Height: 6.50 cm.

Very large, luxury ABS lunch box made by Mepal. With removable divider and handy click closure. The lid closes perfectly and has a sealing ring to keep the contents fresh. A premium high-quality product. Capacity 1.5 litres. Suitable for max. 8 sandwiches. BPA-free and Food Approved. Comes with a 2-year Mepal manufacturer's warranty. Made in Holland. STOCK AVAILABILITY: Up to 1000 pcs accessible within 10 working days plus standard lead-time. Subject to availability.