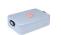

Colour

Features

Brand: Mepal Minimum quantity: 28 Unit(s) Weight: 386.00 g.

Material: abs Capacity: 1500 ml Length: 25.50 cm. Width: 17.00 cm.

Height: 6.50 cm.

Very large, luxury ABS lunch box made by Mepal. With removable divider and handy click closure. The lid closes perfectly and has a sealing ring to keep the contents fresh. A premium high-quality product. Capacity 1.5 litres. Suitable for max. 8 sandwiches. BPA-free and Food Approved. Comes with a 2-year Mepal manufacturer's warranty. Made in Holland. STOCK AVAILABILITY: Up to 1000 pcs accessible within 10 working days plus standard lead-time. Subject to availability.