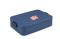

Colour

Features

Brand: Mepal Minimum quantity: 28 Unit(s) Weight: 386.00 g.

Material: abs Capacity: 1500 ml Length: 25.50 cm. Width: 17.00 cm.

Height: 6.50 cm.

Very large, luxury ABS lunch box made by Mepal. With removable divider and handy click closure. The lid closes perfectly and has a sealing ring to keep the contents fresh. A premium high-quality product. Capacity 1.5 litres. Suitable for max. 8 sandwiches. BPA-free and Food Approved. Comes with a 2-year Mepal manufacturer's warranty. Made in Holland. STOCK AVAILABILITY: Up to 1000 pcs accessible within 10 working days plus standard lead-time. Subject to availability.