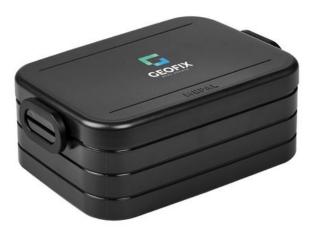

Colour

Height: 6.50 cm. Weight: 230.00 g.

Brand: Mepal Minimum quantity: 5 Unit(s) Material: abs Capacity: 900 ml Length: 18.50 cm. Width: 12.00 cm.

Luxury ABS lunch box made by Mepal. With removable divider and handy click closure. The lid closes perfectly and has a sealing ring to keep the contents fresh. A premium high-quality product. Volume 900 ml. Suitable for max. 4 sandwiches. BPA-free and Food Approved. Comes with a 2-year Mepal manufacturer's warranty. Made in Holland. STOCK AVAILABILITY: Up to 1000 pcs accessible within 10 working days plus standard lead-time. Subject to availability.