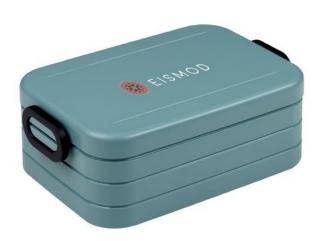

## Colour

Brand: Mepal Minimum quantity: 5 Unit(s) Material: abs Capacity: 900 ml Length: 18.50 cm.

Width: 12.00 cm.

Height: 6.50 cm.

Weight: 230.00 g.

Luxury ABS lunch box made by Mepal. With removable divider and handy click closure. The lid closes perfectly and has a sealing ring to keep the contents fresh. A premium high-quality product. Volume 900 ml. Suitable for max. 4 sandwiches. BPA-free and Food Approved. Comes with a 2-year Mepal manufacturer's warranty. Made in Holland. STOCK AVAILABILITY: Up to 1000 pcs accessible within 10 working days plus standard lead-time. Subject to availability.