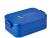

## Colour

Features

Brand: Mepal Minimum quantity: 5 Unit(s) Material: abs Capacity: 900 ml Length: 18.50 cm. Width: 12.00 cm.

Height: 6.50 cm. Weight: 230.00 g.

Luxury ABS lunch box made by Mepal. With removable divider and handy click closure. The lid closes perfectly and has a sealing ring to keep the contents fresh. A premium high-quality product. Volume 900 ml. Suitable for max. 4 sandwiches. BPA-free and Food Approved. Comes with a 2-year Mepal manufacturer's warranty. Made in Holland. STOCK AVAILABILITY: Up to 1000 pcs accessible within 10 working days plus standard lead-time. Subject to availability.