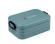

## Colour

Features

Brand: Mepal Minimum quantity: 5 Unit(s) Material: abs Capacity: 900 ml Length: 18.50 cm. Width: 12.00 cm.

Height: 6.50 cm. Weight: 230.00 g.

Luxury ABS lunch box made by Mepal. With removable divider and handy click closure. The lid closes perfectly and has a sealing ring to keep the contents fresh. A premium high-quality product. Volume 900 ml. Suitable for max. 4 sandwiches. BPA-free and Food Approved. Comes with a 2-year Mepal manufacturer's warranty. Made in Holland. STOCK AVAILABILITY: Up to 1000 pcs accessible within 10 working days plus standard lead-time. Subject to availability.