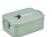

## Colour

Features

Brand: Mepal Minimum quantity: 5 Unit(s) Material: abs Capacity: 900 ml Length: 18.50 cm. Width: 12.00 cm.

Height: 6.50 cm. Weight: 230.00 g.

Luxury ABS lunch box made by Mepal. With removable divider and handy click closure. The lid closes perfectly and has a sealing ring to keep the contents fresh. A premium high-quality product. Volume 900 ml. Suitable for max. 4 sandwiches. BPA-free and Food Approved. Comes with a 2-year Mepal manufacturer's warranty. Made in Holland. STOCK AVAILABILITY: Up to 1000 pcs accessible within 10 working days plus standard lead-time. Subject to availability.