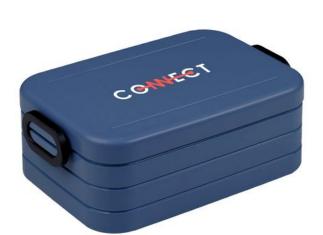

## Colour

Features

Brand: Mepal Minimum quantity: 5 Unit(s) Material: abs Capacity: 900 ml Length: 18.50 cm. Width: 12.00 cm.

Height: 6.50 cm. Weight: 230.00 g.

Luxury ABS lunch box made by Mepal. With removable divider and handy click closure. The lid closes perfectly and has a sealing ring to keep the contents fresh. A premium high-quality product. Volume 900 ml. Suitable for max. 4 sandwiches. BPA-free and Food Approved. Comes with a 2-year Mepal manufacturer's warranty. Made in Holland. STOCK AVAILABILITY: Up to 1000 pcs accessible within 10 working days plus standard lead-time. Subject to availability.