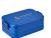

## Colour

Height: 6.50 cm. Weight: 230.00 g. Brand: Mepal Minimum quantity: 5 Unit(s) Material: abs Capacity: 900 ml Length: 18.50 cm. Width: 12.00 cm.

Luxury ABS lunch box made by Mepal. With removable divider and handy click closure. The lid closes perfectly and has a sealing ring to keep the contents fresh. A premium high-quality product. Volume 900 ml. Suitable for max. 4 sandwiches. BPA-free and Food Approved. Comes with a 2-year Mepal manufacturer's warranty. Made in Holland. STOCK AVAILABILITY: Up to 1000 pcs accessible within 10 working days plus standard lead-time. Subject to availability.