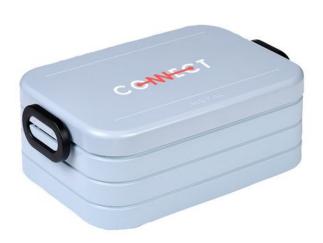

## Colour

Height: 6.50 cm. Weight: 230.00 g. Brand: Mepal Minimum quantity: 5 Unit(s) Material: abs Capacity: 900 ml Length: 18.50 cm. Width: 12.00 cm.

Luxury ABS lunch box made by Mepal. With removable divider and handy click closure. The lid closes perfectly and has a sealing ring to keep the contents fresh. A premium high-quality product. Volume 900 ml. Suitable for max. 4 sandwiches. BPA-free and Food Approved. Comes with a 2-year Mepal manufacturer's warranty. Made in Holland. STOCK AVAILABILITY: Up to 1000 pcs accessible within 10 working days plus standard lead-time. Subject to availability.