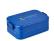

## Colour

Features

Brand: Mepal Minimum quantity: 5 Unit(s) Material: abs Capacity: 900 ml Length: 18.50 cm. Width: 12.00 cm.

Height: 6.50 cm. Weight: 230.00 g.

Luxury ABS lunch box made by Mepal. With removable divider and handy click closure. The lid closes perfectly and has a sealing ring to keep the contents fresh. A premium high-quality product. Volume 900 ml. Suitable for max. 4 sandwiches. BPA-free and Food Approved. Comes with a 2-year Mepal manufacturer's warranty. Made in Holland. STOCK AVAILABILITY: Up to 1000 pcs accessible within 10 working days plus standard lead-time. Subject to availability.