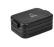

## Colour

Features

Brand: Mepal Minimum quantity: 5 Unit(s) Material: abs Capacity: 900 ml Length: 18.50 cm. Width: 12.00 cm.

Height: 6.50 cm. Weight: 230.00 g.

Luxury ABS lunch box made by Mepal. With removable divider and handy click closure. The lid closes perfectly and has a sealing ring to keep the contents fresh. A premium high-quality product. Volume 900 ml. Suitable for max. 4 sandwiches. BPA-free and Food Approved. Comes with a 2-year Mepal manufacturer's warranty. Made in Holland. STOCK AVAILABILITY: Up to 1000 pcs accessible within 10 working days plus standard lead-time. Subject to availability.