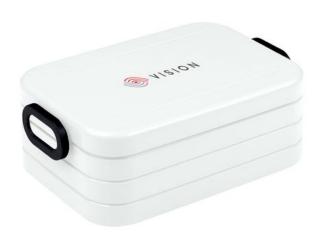

## Colour

Features

Brand: Mepal Minimum quantity: 5 Unit(s) Material: abs Capacity: 900 ml Length: 18.50 cm. Width: 12.00 cm.

Height: 6.50 cm. Weight: 230.00 g.

Luxury ABS lunch box made by Mepal. With removable divider and handy click closure. The lid closes perfectly and has a sealing ring to keep the contents fresh. A premium high-quality product. Volume 900 ml. Suitable for max. 4 sandwiches. BPA-free and Food Approved. Comes with a 2-year Mepal manufacturer's warranty. Made in Holland. STOCK AVAILABILITY: Up to 1000 pcs accessible within 10 working days plus standard lead-time. Subject to availability.