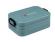

## Colour

Features

Brand: Mepal Minimum quantity: 5 Unit(s) Material: abs Capacity: 900 ml Length: 18.50 cm. Width: 12.00 cm.

Height: 6.50 cm. Weight: 230.00 g.

Luxury ABS lunch box made by Mepal. With removable divider and handy click closure. The lid closes perfectly and has a sealing ring to keep the contents fresh. A premium high-quality product. Volume 900 ml. Suitable for max. 4 sandwiches. BPA-free and Food Approved. Comes with a 2-year Mepal manufacturer's warranty. Made in Holland. STOCK AVAILABILITY: Up to 1000 pcs accessible within 10 working days plus standard lead-time. Subject to availability.