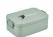

## Colour

Features

Brand: Mepal Minimum quantity: 5 Unit(s) Material: abs Capacity: 900 ml Length: 18.50 cm. Width: 12.00 cm.

Height: 6.50 cm. Weight: 230.00 g.

Luxury ABS lunch box made by Mepal. With removable divider and handy click closure. The lid closes perfectly and has a sealing ring to keep the contents fresh. A premium high-quality product. Volume 900 ml. Suitable for max. 4 sandwiches. BPA-free and Food Approved. Comes with a 2-year Mepal manufacturer's warranty. Made in Holland. STOCK AVAILABILITY: Up to 1000 pcs accessible within 10 working days plus standard lead-time. Subject to availability.