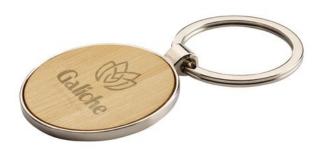

## Colour

Features Minimum quantity: 50 Unit(s) Material: bamboo

Length: 4.80 cm. Width: 4.00 cm. Height: 0.30 cm. Weight: 21.00 g.

Whether you're going to work or out for the day, you always have your keys with you. A key ring with your logo will therefore travel wherever you go. Print the bamboo Key Circle keyring with your logo and message and generate extra publicity for your company! This key ring is a round, high-gloss metal key fob with a bamboo inlay and a sturdy key ring. It is supplied individually in a kraft paper envelope. For a particularly luxurious look, you can have the ordered key rings engraved. Have you run out of key rings again? No worries! Re-ordering is also very easy with your own account. Discover how easy it is to print nice key rings.