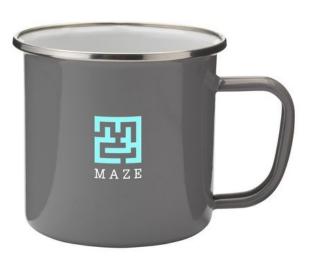

Colour

Minimum quantity: 25 Unit(s) Dishwasher proof No Material: metal Capacity: 350 ml Height: 8.20 cm. Diameter: 9.00 cm. Weight: 132.00 g.

Most people start the day with a warm drink – tea, coffee or even hot chocolate. So the day starts with a mug. If this is a printed mug with your logo, you accompany the user throughout the day. With your logo or your slogan on this mug, you will attract attention: Retro Silver Emaille Mug! The mug has a handle. Thanks to the capacity of 350 ml, this mug is just the right one. Thanks to its height, this cup fits under almost all standard household coffee machines. This mug is made of metal. With your logo or other imprint you make the right impression with mugs! No matter which mug you choose, we have over 75 years of experience and know exactly how to use which material.