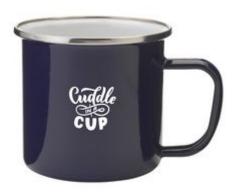

Most people start the day with a warm drink – tea, coffee or even hot chocolate. So the day starts with a mug. If this is a printed mug with your logo, you accompany the user throughout the day. With your logo or your slogan on this mug, you will attract attention: Retro Silver Emaille Mug! The mug has a handle. Thanks to the capacity of 350 ml, this mug is just the right one. Thanks to its height, this cup fits under almost all standard household coffee machines. This mug is made of metal. With your logo or other imprint you make the right impression with mugs! No matter which mug you choose, we have over 75 years of experience and know exactly how to use which material.

## **Features**

Minimum quantity: 10 Unit(s) Dishwasher proof No Material: metal Capacity: 350 ml Height: 8.20 cm. Diameter: 9.00 cm. Weight: 132.00 g.

Do you have a specific question or do you want more information about this item, please call 1800 800 801.