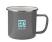

## Colour

Features

Minimum quantity: 25 Unit(s) Dishwasher proof No

Material: metal Capacity: 350 ml Height: 8.20 cm. Diameter: 9.00 cm. Weight: 132.00 g.

even hot chocolate. So the day starts with a mug. If this is a printed mug with your logo, you accompany the user throughout the day. With your logo or your slogan on this mug, you will attract attention: Retro Silver Emaille Mug! The mug has a handle. Thanks to the capacity of 350 ml, this mug is just the right one. Thanks to its height, this cup fits under almost all standard household coffee machines. This mug is made of metal. With your logo or other imprint you make the right impression with mugs! No matter which mug you choose, we have over 75 years of experience and know exactly how to use which material.

Most people start the day with a warm drink – tea, coffee or

Do you have a specific question or do you want more information about this item, please call 1800 800.