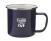

## Colour

Features

Minimum quantity: 25 Unit(s) Dishwasher proof No

Material: metal Capacity: 350 ml Height: 8.20 cm. Diameter: 9.00 cm. Weight: 132.00 g.

even hot chocolate. So the day starts with a mug. If this is a printed mug with your logo, you accompany the user throughout the day. With your logo or your slogan on this mug, you will attract attention: Retro Silver Emaille Mug! The mug has a handle. Thanks to the capacity of 350 ml, this mug is just the right one. Thanks to its height, this cup fits under almost all standard household coffee machines. This mug is made of metal. With your logo or other imprint you make the right impression with mugs! No matter which mug you choose, we have over 75 years of experience and know exactly how to use which material.

Most people start the day with a warm drink – tea, coffee or

Do you have a specific question or do you want more information about this item, please call 1800 800.