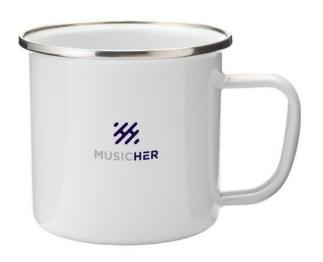

## Colour

Features

Minimum quantity: 25 Unit(s) Dishwasher proof No

Material: metal Capacity: 350 ml Height: 8.20 cm. Diameter: 9.00 cm. Weight: 132.00 g.

even hot chocolate. So the day starts with a mug. If this is a printed mug with your logo, you accompany the user throughout the day. With your logo or your slogan on this mug, you will attract attention: Retro Silver Emaille Mug! The mug has a handle. Thanks to the capacity of 350 ml, this mug is just the right one. Thanks to its height, this cup fits under almost all standard household coffee machines. This mug is made of metal. With your logo or other imprint you make the right impression with mugs! No matter which mug you choose, we have over 75 years of experience and know exactly how to use which material.

Most people start the day with a warm drink – tea, coffee or

Do you have a specific question or do you want more information about this item, please call 1800 800.