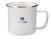

## Colour

Features

Minimum quantity: 25 Unit(s) Dishwasher proof No

Material: metal Capacity: 350 ml Height: 8.20 cm. Diameter: 9.00 cm. Weight: 132.00 g.

even hot chocolate. So the day starts with a mug. If this is a printed mug with your logo, you accompany the user throughout the day. With your logo or your slogan on this mug, you will attract attention: Retro Silver Emaille Mug! The mug has a handle. Thanks to the capacity of 350 ml, this mug is just the right one. Thanks to its height, this cup fits under almost all standard household coffee machines. This mug is made of metal. With your logo or other imprint you make the right impression with mugs! No matter which mug you choose, we have over 75 years of experience and know exactly how to use which material.

Most people start the day with a warm drink – tea, coffee or

Do you have a specific question or do you want more information about this item, please call 1800 800.