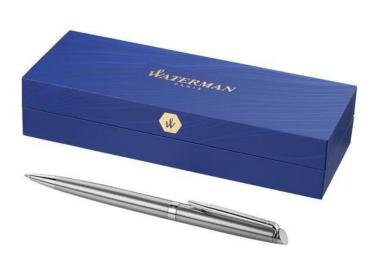

Pens come in many shapes and sizes. With your logo printed on it, you give your brand powerful visibility. The Hémisphère ballpoint pen is the ideal pen to print your message and logo on. The advantage is, your logo gets noticed every time the pen is picked up. This Hémisphère ballpoint pen comes in a Waterman gift box. The material of this pen is stainless steel. Send us your logo and you will receive a digital print proof. Satisfied? Then we'll get started right away.

## Features

Brand: Waterman Minimum quantity: 3 Unit(s) Material: stainless steel

Length: 13.60 cm. Diameter: 1.00 cm. Weight: 25.00 g. Dishwasher proof No

Do you have a specific question or do you want more information about this item, please call 1800 800.