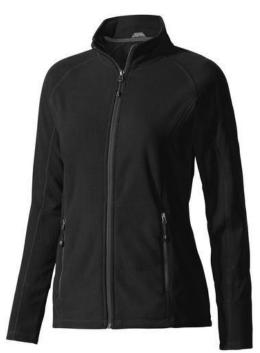

The Rixford women's full zip fleece jacket is a jacket with the best finishing options. When it comes to clothing, the material is key, This jacket is made of Micro fleece of 100% Polyester, 180 g/m2. This jacket is for women. With an embroidery on this jacket you give it a particularly noble look. Jackets are perfect and popular for so many occasions. So just order quickly online.