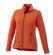

The Rixford women's full zip fleece jacket is a jacket with the best finishing options. When it comes to clothing, the material is key, This jacket is made of Micro fleece of 100% Polyester, 180 g/m2. This jacket is for women. With an embroidery on this jacket you give it a particularly noble look. Jackets are perfect and popular for so many occasions. So just order quickly online.

## Colour

Features

Brand: Elevate Life Minimum quantity: 10 Unit(s) Material: polyester Weight: 395.00 g. Dishwasher proof No

Do you have a specific question or do you want more information about this item, please call 1800 800.