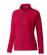

The Rixford women's full zip fleece jacket is a jacket with the best finishing options. When it comes to clothing, the material is key, This jacket is made of Micro fleece of 100% Polyester, 180 g/m2. This jacket is for women. With an embroidery on this jacket you give it a particularly noble look. Jackets are perfect and popular for so many occasions. So just order quickly online.

## Colour

Features

Brand: Elevate Life Minimum quantity: 10 Unit(s) Material: polyester Weight: 395.00 g. Dishwasher proof No

Do you have a specific question or do you want more information about this item, please call 1800 800.