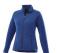

The Rixford women's full zip fleece jacket is a jacket with the best finishing options. When it comes to clothing, the material is key, This jacket is made of Micro fleece of 100% Polyester, 180 g/m2. This jacket is for women. With an embroidery on this jacket you give it a particularly noble look. Jackets are perfect and popular for so many occasions. So just order quickly online.

## Colour

Features

Brand: Elevate Life Minimum quantity: 10 Unit(s) Material: polyester Weight: 395.00 g. Dishwasher proof No

Do you have a specific question or do you want more information about this item, please call 1800 800.