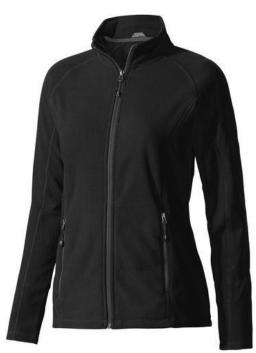

The Rixford women's full zip fleece jacket is a jacket with the best finishing options. When it comes to clothing, the material is key, This jacket is made of Micro fleece of 100% Polyester, 180 g/m2. This jacket is for women. With an embroidery on this jacket you give it a particularly noble look. Jackets are perfect and popular for so many occasions. So just order quickly online.