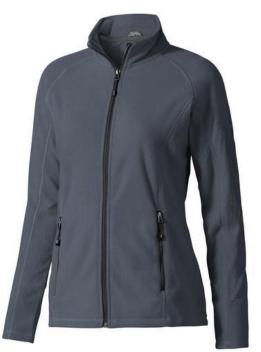

The Rixford women's full zip fleece jacket is a jacket with the best finishing options. When it comes to clothing, the material is key, This jacket is made of Micro fleece of 100% Polyester, 180 g/m2. This jacket is for women. With an embroidery on this jacket you give it a particularly noble look. Jackets are perfect and popular for so many occasions. So just order quickly online.