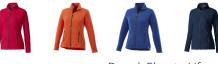

Colour

Features

Brand: Elevate Life Minimum quantity: 10 Unit(s) Material: polyester Weight: 395.00 g. Dishwasher proof No

Do you have a specific question or do you want more information about this item, please call 1800 800 801.