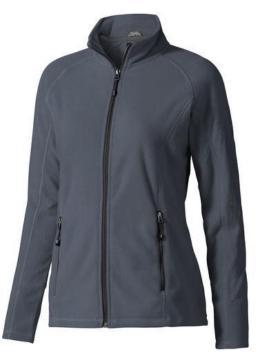

The Rixford women's full zip fleece jacket is a jacket with the best finishing options. When it comes to clothing, the material is key, This jacket is made of Micro fleece of 100% Polyester, 180 g/m2. This jacket is for women. With an embroidery on this jacket you give it a particularly noble look. Jackets are perfect and popular for so many occasions. So just order quickly online.