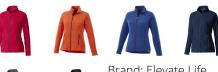

Colour

Features

Brand: Elevate Life Minimum quantity: 10 Unit(s) Material: polyester Weight: 395.00 g. Dishwasher proof No

Do you have a specific question or do you want more information about this item, please call 1800 800 801.