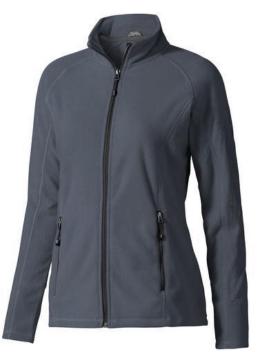

The Rixford women's full zip fleece jacket is a jacket with the best finishing options. When it comes to clothing, the material is key, This jacket is made of Micro fleece of 100% Polyester, 180 g/m2. This jacket is for women. With an embroidery on this jacket you give it a particularly noble look. Jackets are perfect and popular for so many occasions. So just order quickly online.