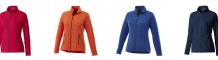

## Colour

Features

Brand: Elevate Life Minimum quantity: 10 Unit(s) Material: polyester Weight: 395.00 g. Dishwasher proof No

Do you have a specific question or do you want more information about this item, please call 1800 800 801.