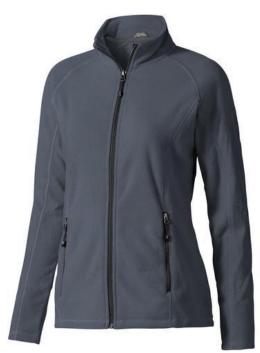

The Rixford women's full zip fleece jacket is a jacket with the best finishing options. When it comes to clothing, the material is key, This jacket is made of Micro fleece of 100% Polyester, 180 g/m2. This jacket is for women. With an embroidery on this jacket you give it a particularly noble look. Jackets are perfect and popular for so many occasions. So just order quickly online.