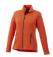

The Rixford women's full zip fleece jacket is a jacket with the best finishing options. When it comes to clothing, the material is key, This jacket is made of Micro fleece of 100% Polyester, 180 g/m2. This jacket is for women. With an embroidery on this jacket you give it a particularly noble look. Jackets are perfect and popular for so many occasions. So just order quickly online.

## Colour

Features

Brand: Elevate Life
Minimum quantity: 10 Unit(s)
Material: polyester
Weight: 395.00 g.
Dishwasher proof No

Do you have a specific question or do you want more information about this item, please call 1800 800.