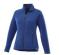

The Rixford women's full zip fleece jacket is a jacket with the best finishing options. When it comes to clothing, the material is key, This jacket is made of Micro fleece of 100% Polyester, 180 g/m2. This jacket is for women. With an embroidery on this jacket you give it a particularly noble look. Jackets are perfect and popular for so many occasions. So just order quickly online.

## Colour

Features

Brand: Elevate Life
Minimum quantity: 10 Unit(s)
Material: polyester
Weight: 395.00 g.
Dishwasher proof No

Do you have a specific question or do you want more information about this item, please call 1800 800.