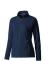

The Rixford women's full zip fleece jacket is a jacket with the best finishing options. When it comes to clothing, the material is key, This jacket is made of Micro fleece of 100% Polyester, 180 g/m2. This jacket is for women. With an embroidery on this jacket you give it a particularly noble look. Jackets are perfect and popular for so many occasions. So just order quickly online.

## Colour

Features

Brand: Elevate Life
Minimum quantity: 10 Unit(s)
Material: polyester
Weight: 395.00 g.
Dishwasher proof No

Do you have a specific question or do you want more information about this item, please call 1800 800.