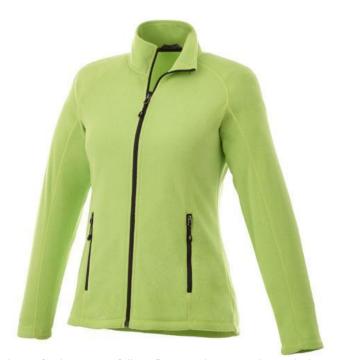

The Rixford women's full zip fleece jacket is a jacket with the best finishing options. When it comes to clothing, the material is key, This jacket is made of Micro fleece of 100% Polyester, 180 g/m2. This jacket is for women. With an embroidery on this jacket you give it a particularly noble look. Jackets are perfect and popular for so many occasions. So just order quickly online.

## Colour

Features

Brand: Elevate Life
Minimum quantity: 10 Unit(s)
Material: polyester
Weight: 395.00 g.
Dishwasher proof No

Do you have a specific question or do you want more information about this item, please call 1800 800.