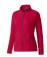

The Rixford women's full zip fleece jacket is a jacket with the best finishing options. When it comes to clothing, the material is key, This jacket is made of Micro fleece of 100% Polyester, 180 g/m2. This jacket is for women. With an embroidery on this jacket you give it a particularly noble look. Jackets are perfect and popular for so many occasions. So just order quickly online.

## Colour

Features

Brand: Elevate Life
Minimum quantity: 10 Unit(s)
Material: polyester
Weight: 395.00 g.
Dishwasher proof No

Do you have a specific question or do you want more information about this item, please call 1800 800.