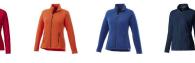

## Rixford women's full zip fleece jacket 107528682

The Rixford women's full zip fleece jacket is a jacket with the best finishing options. When it comes to clothing, the material is key, This jacket is made of Micro fleece of 100% Polyester, 180 g/m2. This jacket is for women. With an embroidery on this jacket you give it a particularly noble look. Jackets are perfect and popular for so many occasions. So just order quickly online.

Colour

Features

Brand: Elevate Life Minimum quantity: 10 Unit(s) Material: polyester Weight: 395.00 g. Dishwasher proof No

Do you have a specific question or do you want more information about this item, please call 1800 800 801.