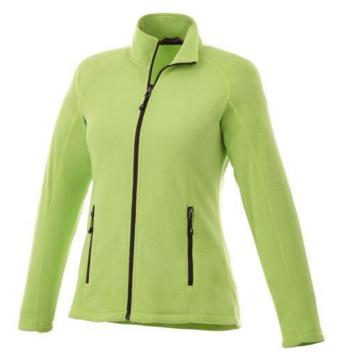

## Rixford women's full zip fleece jacket 107528682

The Rixford women's full zip fleece jacket is a jacket with the best finishing options. When it comes to clothing, the material is key, This jacket is made of Micro fleece of 100% Polyester, 180 g/m2. This jacket is for women. With an embroidery on this jacket you give it a particularly noble look. Jackets are perfect and popular for so many occasions. So just order quickly online.