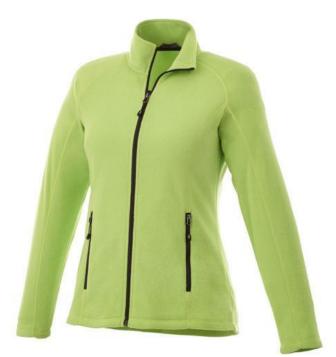

The Rixford women's full zip fleece jacket is a jacket with the best finishing options. When it comes to clothing, the material is key, This jacket is made of Micro fleece of 100% Polyester, 180 g/m2. This jacket is for women. With an embroidery on this jacket you give it a particularly noble look. Jackets are perfect and popular for so many occasions. So just order quickly online.

Colour

Features

Brand: Elevate Life Minimum quantity: 10 Unit(s) Material: polyester Weight: 395.00 g. Dishwasher proof No

Do you have a specific question or do you want more information about this item, please call 1800 800.