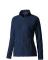

The Rixford women's full zip fleece jacket is a jacket with the best finishing options. When it comes to clothing, the material is key, This jacket is made of Micro fleece of 100% Polyester, 180 g/m2. This jacket is for women. With an embroidery on this jacket you give it a particularly noble look. Jackets are perfect and popular for so many occasions. So just order quickly online.

Colour

Features

Brand: Elevate Life Minimum quantity: 10 Unit(s) Material: polyester Weight: 395.00 g. Dishwasher proof No

Do you have a specific question or do you want more information about this item, please call 1800 800.