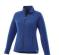

Colour

Features

Brand: Elevate Life Minimum quantity: 10 Unit(s) Material: polyester Weight: 395.00 g. Dishwasher proof No

Do you have a specific question or do you want more information about this item, please call 1800 800.