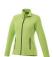

The Rixford women's full zip fleece jacket is a jacket with the best finishing options. When it comes to clothing, the material is key, This jacket is made of Micro fleece of 100% Polyester, 180 g/m2. This jacket is for women. With an embroidery on this jacket you give it a particularly noble look. Jackets are perfect and popular for so many occasions. So just order quickly online.

Colour

Features

Brand: Elevate Life Minimum quantity: 10 Unit(s) Material: polyester Weight: 395.00 g. Dishwasher proof No

Do you have a specific question or do you want more information about this item, please call 1800 800.