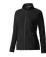

The Rixford women's full zip fleece jacket is a jacket with the best finishing options. When it comes to clothing, the material is key, This jacket is made of Micro fleece of 100% Polyester, 180 g/m2. This jacket is for women. With an embroidery on this jacket you give it a particularly noble look. Jackets are perfect and popular for so many occasions. So just order quickly online.

Colour

Features

Brand: Elevate Life Minimum quantity: 10 Unit(s) Material: polyester Weight: 395.00 g. Dishwasher proof No

Do you have a specific question or do you want more information about this item, please call 1800 800.