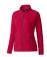

Colour

Features

Brand: Elevate Life Minimum quantity: 10 Unit(s) Material: polyester Weight: 395.00 g. Dishwasher proof No

Do you have a specific question or do you want more information about this item, please call 1800 800.