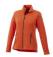

Colour

Features

Brand: Elevate Life Minimum quantity: 10 Unit(s) Material: polyester Weight: 395.00 g. Dishwasher proof No

Do you have a specific question or do you want more information about this item, please call 1800 800.