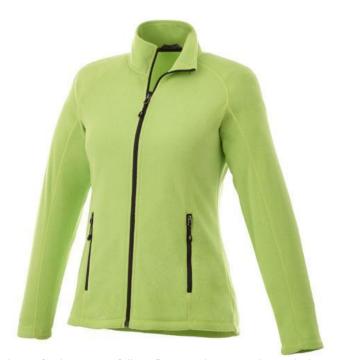

The Rixford women's full zip fleece jacket is a jacket with the best finishing options. When it comes to clothing, the material is key, This jacket is made of Micro fleece of 100% Polyester, 180 g/m2. This jacket is for women. With an embroidery on this jacket you give it a particularly noble look. Jackets are perfect and popular for so many occasions. So just order quickly online.

## Colour

Features

Brand: Elevate Life Minimum quantity: 10 Unit(s) Material: polyester Weight: 395.00 g. Dishwasher proof No

Do you have a specific question or do you want more information about this item, please call 1800 800.