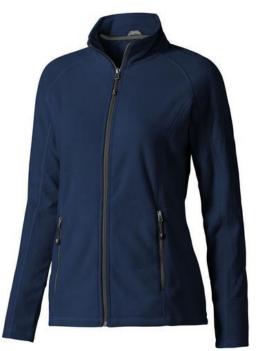

The Rixford women's full zip fleece jacket is a jacket with the best finishing options. When it comes to clothing, the material is key, This jacket is made of Micro fleece of 100% Polyester, 180 g/m2. This jacket is for women. With an embroidery on this jacket you give it a particularly noble look. Jackets are perfect and popular for so many occasions. So just order quickly online.