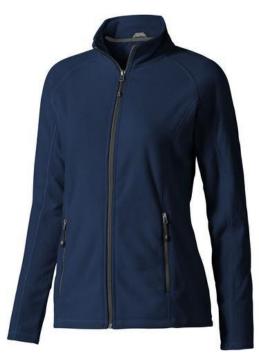

The Rixford women's full zip fleece jacket is a jacket with the best finishing options. When it comes to clothing, the material is key, This jacket is made of Micro fleece of 100% Polyester, 180 g/m2. This jacket is for women. With an embroidery on this jacket you give it a particularly noble look. Jackets are perfect and popular for so many occasions. So just order quickly online.