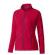

## Colour

Features

Brand: Elevate Life
Minimum quantity: 10 Unit(s)
Material: polyester
Weight: 395.00 g.
Dishwasher proof No

Do you have a specific question or do you want more information about this item, please call 1800 800.