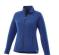

## Colour

Features

Brand: Elevate Life
Minimum quantity: 10 Unit(s)
Material: polyester
Weight: 395.00 g.
Dishwasher proof No

Do you have a specific question or do you want more information about this item, please call 1800 800.