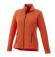

## Colour

Features

Brand: Elevate Life
Minimum quantity: 10 Unit(s)
Material: polyester
Weight: 395.00 g.
Dishwasher proof No

Do you have a specific question or do you want more information about this item, please call 1800 800.