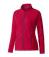

## Colour

Features

Brand: Elevate Life
Minimum quantity: 10 Unit(s)
Material: polyester
Weight: 395.00 g.
Dishwasher proof No

Do you have a specific question or do you want more information about this item, please call 1800 800.