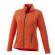

## Colour

Features

Brand: Elevate Life
Minimum quantity: 10 Unit(s)
Material: polyester
Weight: 395.00 g.
Dishwasher proof No

Do you have a specific question or do you want more information about this item, please call 1800 800.