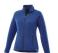

## Colour

Features

Brand: Elevate Life
Minimum quantity: 10 Unit(s)
Material: polyester
Weight: 395.00 g.
Dishwasher proof No

Do you have a specific question or do you want more information about this item, please call 1800 800.