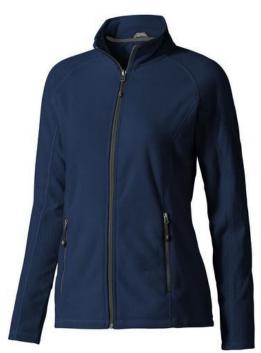

The Rixford women's full zip fleece jacket is a jacket with the best finishing options. When it comes to clothing, the material is key, This jacket is made of Micro fleece of 100% Polyester, 180 g/m2. This jacket is for women. With an embroidery on this jacket you give it a particularly noble look. Jackets are perfect and popular for so many occasions. So just order quickly online.