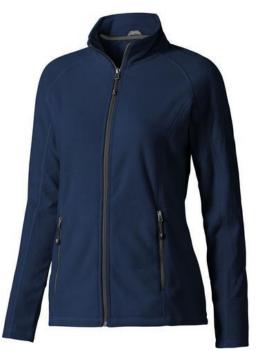

The Rixford women's full zip fleece jacket is a jacket with the best finishing options. When it comes to clothing, the material is key, This jacket is made of Micro fleece of 100% Polyester, 180 g/m2. This jacket is for women. With an embroidery on this jacket you give it a particularly noble look. Jackets are perfect and popular for so many occasions. So just order quickly online.