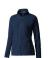

The Rixford women's full zip fleece jacket is a jacket with the best finishing options. When it comes to clothing, the material is key, This jacket is made of Micro fleece of 100% Polyester, 180 g/m2. This jacket is for women. With an embroidery on this jacket you give it a particularly noble look. Jackets are perfect and popular for so many occasions. So just order quickly online.