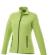

The Rixford women's full zip fleece jacket is a jacket with the best finishing options. When it comes to clothing, the material is key, This jacket is made of Micro fleece of 100% Polyester, 180 g/m2. This jacket is for women. With an embroidery on this jacket you give it a particularly noble look. Jackets are perfect and popular for so many occasions. So just order quickly online.