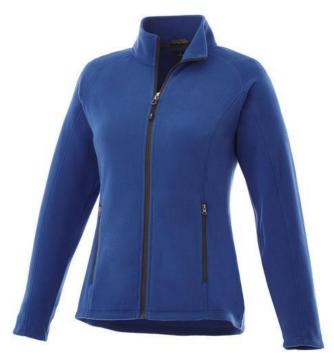

The Rixford women's full zip fleece jacket is a jacket with the best finishing options. When it comes to clothing, the material is key, This jacket is made of Micro fleece of 100% Polyester, 180 g/m2. This jacket is for women. With an embroidery on this jacket you give it a particularly noble look. Jackets are perfect and popular for so many occasions. So just order quickly online.