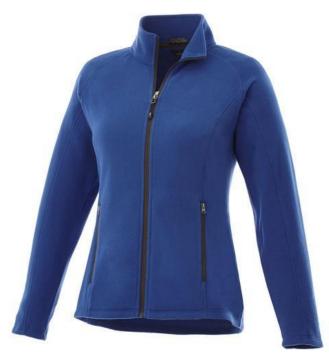

## Rixford women's full zip fleece jacket 107528471

The Rixford women's full zip fleece jacket is a jacket with the best finishing options. When it comes to clothing, the material is key, This jacket is made of Micro fleece of 100% Polyester, 180 g/m2. This jacket is for women. With an embroidery on this jacket you give it a particularly noble look. Jackets are perfect and popular for so many occasions. So just order quickly online.