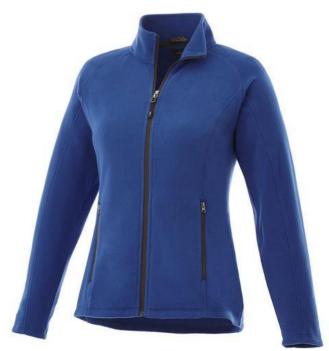

## Rixford women's full zip fleece jacket 107528470

The Rixford women's full zip fleece jacket is a jacket with the best finishing options. When it comes to clothing, the material is key, This jacket is made of Micro fleece of 100% Polyester, 180 g/m2. This jacket is for women. With an embroidery on this jacket you give it a particularly noble look. Jackets are perfect and popular for so many occasions. So just order quickly online.