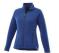

Colour

Features

Brand: Elevate Life Minimum quantity: 10 Unit(s) Material: polyester Weight: 395.00 g. Dishwasher proof No

Do you have a specific question or do you want more information about this item, please call 1800 800.