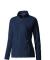

The Rixford women's full zip fleece jacket is a jacket with the best finishing options. When it comes to clothing, the material is key, This jacket is made of Micro fleece of 100% Polyester, 180 g/m2. This jacket is for women. With an embroidery on this jacket you give it a particularly noble look. Jackets are perfect and popular for so many occasions. So just order quickly online.