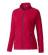

Colour

Features

Brand: Elevate Life Minimum quantity: 10 Unit(s) Material: polyester Weight: 395.00 g. Dishwasher proof No

Do you have a specific question or do you want more information about this item, please call 1800 800.