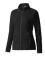

The Rixford women's full zip fleece jacket is a jacket with the best finishing options. When it comes to clothing, the material is key, This jacket is made of Micro fleece of 100% Polyester, 180 g/m2. This jacket is for women. With an embroidery on this jacket you give it a particularly noble look. Jackets are perfect and popular for so many occasions. So just order quickly online.