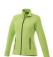

The Rixford women's full zip fleece jacket is a jacket with the best finishing options. When it comes to clothing, the material is key, This jacket is made of Micro fleece of 100% Polyester, 180 g/m2. This jacket is for women. With an embroidery on this jacket you give it a particularly noble look. Jackets are perfect and popular for so many occasions. So just order quickly online.