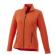

Colour

Features

Brand: Elevate Life Minimum quantity: 10 Unit(s) Material: polyester Weight: 395.00 g. Dishwasher proof No

Do you have a specific question or do you want more information about this item, please call 1800 800.