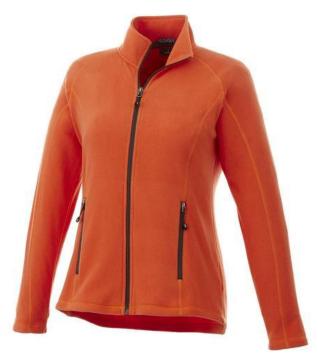

The Rixford women's full zip fleece jacket is a jacket with the best finishing options. When it comes to clothing, the material is key, This jacket is made of Micro fleece of 100% Polyester, 180 g/m2. This jacket is for women. With an embroidery on this jacket you give it a particularly noble look. Jackets are perfect and popular for so many occasions. So just order quickly online.

Colour

Features

Brand: Elevate Life Minimum quantity: 10 Unit(s) Material: polyester Weight: 395.00 g. Dishwasher proof No

Do you have a specific question or do you want more information about this item, please call 1800 800.