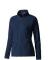

The Rixford women's full zip fleece jacket is a jacket with the best finishing options. When it comes to clothing, the material is key, This jacket is made of Micro fleece of 100% Polyester, 180 g/m2. This jacket is for women. With an embroidery on this jacket you give it a particularly noble look. Jackets are perfect and popular for so many occasions. So just order quickly online.