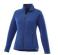

The Rixford women's full zip fleece jacket is a jacket with the best finishing options. When it comes to clothing, the material is key, This jacket is made of Micro fleece of 100% Polyester, 180 g/m2. This jacket is for women. With an embroidery on this jacket you give it a particularly noble look. Jackets are perfect and popular for so many occasions. So just order quickly online.

Colour

Features

Brand: Elevate Life
Minimum quantity: 10 Unit(s)
Material: polyester
Weight: 395.00 g.
Dishwasher proof No

Do you have a specific question or do you want more information about this item, please call 1800 800.