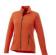

The Rixford women's full zip fleece jacket is a jacket with the best finishing options. When it comes to clothing, the material is key, This jacket is made of Micro fleece of 100% Polyester, 180 g/m2. This jacket is for women. With an embroidery on this jacket you give it a particularly noble look. Jackets are perfect and popular for so many occasions. So just order quickly online.

Colour

Features

Brand: Elevate Life
Minimum quantity: 10 Unit(s)
Material: polyester
Weight: 395.00 g.
Dishwasher proof No

Do you have a specific question or do you want more information about this item, please call 1800 800.