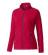

The Rixford women's full zip fleece jacket is a jacket with the best finishing options. When it comes to clothing, the material is key, This jacket is made of Micro fleece of 100% Polyester, 180 g/m2. This jacket is for women. With an embroidery on this jacket you give it a particularly noble look. Jackets are perfect and popular for so many occasions. So just order quickly online.

Colour

Features

Brand: Elevate Life
Minimum quantity: 10 Unit(s)
Material: polyester
Weight: 395.00 g.
Dishwasher proof No

Do you have a specific question or do you want more information about this item, please call 1800 800.