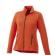

The Rixford women's full zip fleece jacket is a jacket with the best finishing options. When it comes to clothing, the material is key, This jacket is made of Micro fleece of 100% Polyester, 180 g/m2. This jacket is for women. With an embroidery on this jacket you give it a particularly noble look. Jackets are perfect and popular for so many occasions. So just order quickly online.

Colour

Features

Brand: Elevate Life Minimum quantity: 10 Unit(s) Material: polyester Weight: 395.00 g. Dishwasher proof No

Do you have a specific question or do you want more information about this item, please call 1800 800.