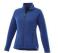

The Rixford women's full zip fleece jacket is a jacket with the best finishing options. When it comes to clothing, the material is key, This jacket is made of Micro fleece of 100% Polyester, 180 g/m2. This jacket is for women. With an embroidery on this jacket you give it a particularly noble look. Jackets are perfect and popular for so many occasions. So just order quickly online.

Colour

Features

Brand: Elevate Life Minimum quantity: 10 Unit(s) Material: polyester Weight: 395.00 g. Dishwasher proof No

Do you have a specific question or do you want more information about this item, please call 1800 800.