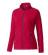

The Rixford women's full zip fleece jacket is a jacket with the best finishing options. When it comes to clothing, the material is key, This jacket is made of Micro fleece of 100% Polyester, 180 g/m2. This jacket is for women. With an embroidery on this jacket you give it a particularly noble look. Jackets are perfect and popular for so many occasions. So just order quickly online.

Colour

Features

Brand: Elevate Life Minimum quantity: 10 Unit(s) Material: polyester Weight: 395.00 g. Dishwasher proof No

Do you have a specific question or do you want more information about this item, please call 1800 800.