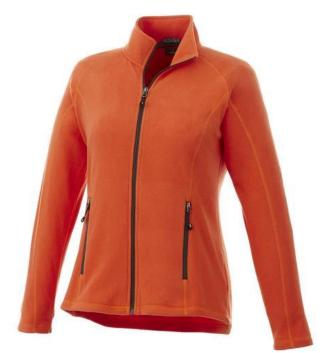

## Rixford women's full zip fleece jacket 107528330

The Rixford women's full zip fleece jacket is a jacket with the best finishing options. When it comes to clothing, the material is key, This jacket is made of Micro fleece of 100% Polyester, 180 g/m2. This jacket is for women. With an embroidery on this jacket you give it a particularly noble look. Jackets are perfect and popular for so many occasions. So just order quickly online.