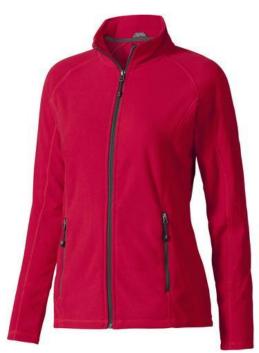

The Rixford women's full zip fleece jacket is a jacket with the best finishing options. When it comes to clothing, the material is key, This jacket is made of Micro fleece of 100% Polyester, 180 g/m2. This jacket is for women. With an embroidery on this jacket you give it a particularly noble look. Jackets are perfect and popular for so many occasions. So just order quickly online.