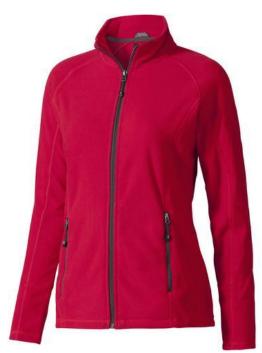

The Rixford women's full zip fleece jacket is a jacket with the best finishing options. When it comes to clothing, the material is key, This jacket is made of Micro fleece of 100% Polyester, 180 g/m2. This jacket is for women. With an embroidery on this jacket you give it a particularly noble look. Jackets are perfect and popular for so many occasions. So just order quickly online.