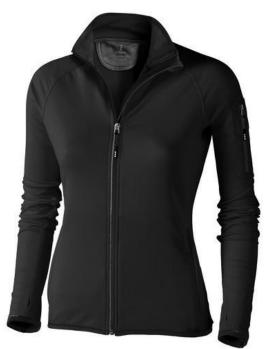

The Mani women's performance full zip fleece jacket is a good choice - no matter what the occasion. The jacket is made of Jersey knit with cool fit finish of 85% Polyester and 15% Elastane, 245 g/m2. This is a women's jacket. An embroidery on this jacket looks particularly classy. Jackets usually have large and varied print areas, so this is where your logo gets the most attention. In case of digital transfer it is not possible to choose white as a single logo colour on a coloured variant. Please choose transfer in this case.