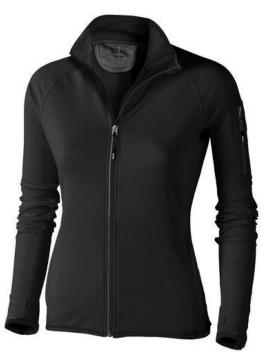

## Mani women's performance full zip fleece jacket 107514994

The Mani women's performance full zip fleece jacket is a good choice - no matter what the occasion. The jacket is made of Jersey knit with cool fit finish of 85% Polyester and 15% Elastane, 245 g/m2. This is a women's jacket. An embroidery on this jacket looks particularly classy. Jackets usually have large and varied print areas, so this is where your logo gets the most attention. In case of digital transfer it is not possible to choose white as a single logo colour on a coloured variant. Please choose transfer in this case.