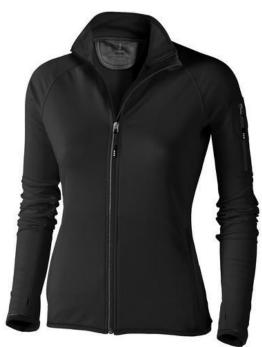

## Colour

Brand: Elevate Life

Material: polyester Weight: 380.00 g. Dishwasher proof No

Minimum quantity: 3 Unit(s)

Features

The Mani women's performance full zip fleece jacket is a good choice - no matter what the occasion. The jacket is made of Jersey knit with cool fit finish of 85% Polyester and 15% Elastane, 245 g/m2. This is a women's jacket. An embroidery on this jacket looks particularly classy. Jackets usually have large and varied print areas, so this is where your logo gets the most attention. In case of digital transfer it is not possible to