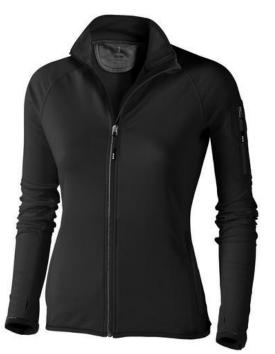

## Mani women's performance full zip fleece jacket 107514990

The Mani women's performance full zip fleece jacket is a good choice - no matter what the occasion. The jacket is made of Jersey knit with cool fit finish of 85% Polyester and 15% Elastane, 245 g/m2. This is a women's jacket. An embroidery on this jacket looks particularly classy. Jackets usually have large and varied print areas, so this is where your logo gets the most attention. In case of digital transfer it is not possible to choose white as a single logo colour on a coloured variant. Please choose transfer in this case.