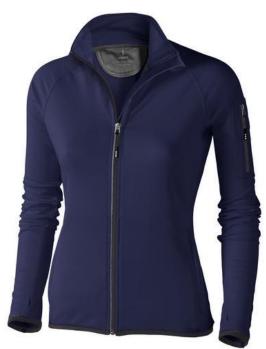

The Mani women's performance full zip fleece jacket is a good choice - no matter what the occasion. The jacket is made of Jersey knit with cool fit finish of 85% Polyester and 15% Elastane, 245 g/m2. This is a women's jacket. An embroidery on this jacket looks particularly classy. Jackets usually have large and varied print areas, so this is where your logo gets the most attention. In case of digital transfer it is not possible to choose white as a single logo colour on a coloured variant. Please choose transfer in this case.