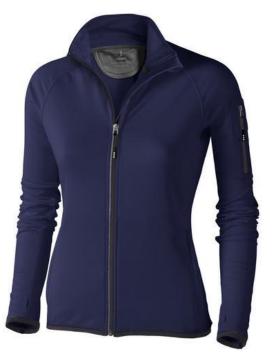

## Mani women's performance full zip fleece jacket 107514493

The Mani women's performance full zip fleece jacket is a good choice - no matter what the occasion. The jacket is made of Jersey knit with cool fit finish of 85% Polyester and 15% Elastane, 245 g/m2. This is a women's jacket. An embroidery on this jacket looks particularly classy. Jackets usually have large and varied print areas, so this is where your logo gets the most attention. In case of digital transfer it is not possible to choose white as a single logo colour on a coloured variant. Please choose transfer in this case.