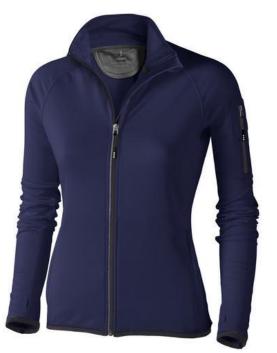

## Mani women's performance full zip fleece jacket 107514492

The Mani women's performance full zip fleece jacket is a good choice - no matter what the occasion. The jacket is made of Jersey knit with cool fit finish of 85% Polyester and 15% Elastane, 245 g/m2. This is a women's jacket. An embroidery on this jacket looks particularly classy. Jackets usually have large and varied print areas, so this is where your logo gets the most attention. In case of digital transfer it is not possible to choose white as a single logo colour on a coloured variant. Please choose transfer in this case.