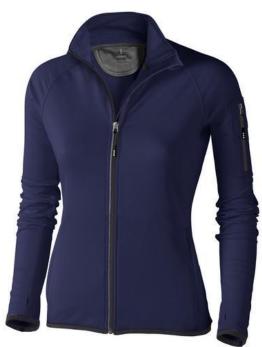

The Mani women's performance full zip fleece jacket is a good choice - no matter what the occasion. The jacket is made of Jersey knit with cool fit finish of 85% Polyester and 15% Elastane, 245 g/m2. This is a women's jacket. An embroidery on this jacket looks particularly classy. Jackets usually have large and varied print areas, so this is where your logo gets the most attention. In case of digital transfer it is not possible to choose white as a single logo colour on a coloured variant. Please choose transfer in this case.