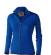

## Colour

Brand: Elevate Life

Material: polyester Weight: 380.00 g. Dishwasher proof No

Minimum quantity: 3 Unit(s)

Features

The Mani women's performance full zip fleece jacket is a good choice - no matter what the occasion. The jacket is made of Jersey knit with cool fit finish of 85% Polyester and 15% Elastane, 245 g/m2. This is a women's jacket. An embroidery on this jacket looks particularly classy. Jackets usually have most attention. In case of digital transfer it is not possible to