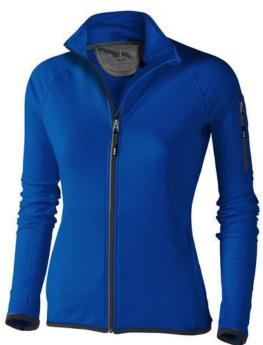

## Colour

Brand: Elevate Life

Material: polyester Weight: 380.00 g. Dishwasher proof No

Minimum quantity: 3 Unit(s)

Features

The Mani women's performance full zip fleece jacket is a good choice - no matter what the occasion. The jacket is made of Jersey knit with cool fit finish of 85% Polyester and 15% Elastane, 245 g/m2. This is a women's jacket. An embroidery on this jacket looks particularly classy. Jackets usually have most attention. In case of digital transfer it is not possible to