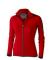

## Colour

Brand: Elevate Life

Material: polyester Weight: 380.00 g. Dishwasher proof No

Minimum quantity: 3 Unit(s)

Features

The Mani women's performance full zip fleece jacket is a good choice - no matter what the occasion. The jacket is made of Jersey knit with cool fit finish of 85% Polyester and 15% Elastane, 245 g/m2. This is a women's jacket. An embroidery on this jacket looks particularly classy. Jackets usually have most attention. In case of digital transfer it is not possible to