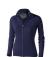

## Colour

Brand: Elevate Life

Material: polyester Weight: 380.00 g. Dishwasher proof No

Minimum quantity: 3 Unit(s)

Features

The Mani women's performance full zip fleece jacket is a good choice - no matter what the occasion. The jacket is made of Jersey knit with cool fit finish of 85% Polyester and 15% Elastane, 245 g/m2. This is a women's jacket. An embroidery on this jacket looks particularly classy. Jackets usually have most attention. In case of digital transfer it is not possible to