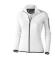

## Colour

Brand: Elevate Life

Material: polyester Weight: 380.00 g. Dishwasher proof No

Minimum quantity: 3 Unit(s)

Features

The Mani women's performance full zip fleece jacket is a good choice - no matter what the occasion. The jacket is made of Jersey knit with cool fit finish of 85% Polyester and 15% Elastane, 245 g/m2. This is a women's jacket. An embroidery on this jacket looks particularly classy. Jackets usually have most attention. In case of digital transfer it is not possible to