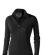

The Mani women's performance full zip fleece jacket is a good choice - no matter what the occasion. The jacket is made of Jersey knit with cool fit finish of 85% Polyester and 15% Elastane, 245 g/m2. This is a women's jacket. An embroidery on this jacket looks particularly classy. Jackets usually have large and varied print areas, so this is where your logo gets the most attention. In case of digital transfer it is not possible to choose white as a single logo colour on a coloured variant. Please choose transfer in this case.