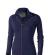

The Mani women's performance full zip fleece jacket is a good choice - no matter what the occasion. The jacket is made of Jersey knit with cool fit finish of 85% Polyester and 15% Elastane, 245 g/m2. This is a women's jacket. An embroidery on this jacket looks particularly classy. Jackets usually have large and varied print areas, so this is where your logo gets the most attention. In case of digital transfer it is not possible to choose white as a single logo colour on a coloured variant. Please choose transfer in this case.