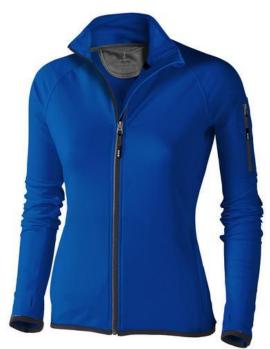

The Mani women's performance full zip fleece jacket is a good choice - no matter what the occasion. The jacket is made of Jersey knit with cool fit finish of 85% Polyester and 15% Elastane, 245 g/m2. This is a women's jacket. An embroidery on this jacket looks particularly classy. Jackets usually have large and varied print areas, so this is where your logo gets the most attention. In case of digital transfer it is not possible to choose white as a single logo colour on a coloured variant. Please choose transfer in this case.