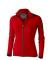

The Mani women's performance full zip fleece jacket is a good choice - no matter what the occasion. The jacket is made of Jersey knit with cool fit finish of 85% Polyester and 15% Elastane, 245 g/m2. This is a women's jacket. An embroidery on this jacket looks particularly classy. Jackets usually have large and varied print areas, so this is where your logo gets the most attention. In case of digital transfer it is not possible to choose white as a single logo colour on a coloured variant.