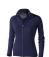

The Mani women's performance full zip fleece jacket is a good choice - no matter what the occasion. The jacket is made of Jersey knit with cool fit finish of 85% Polyester and 15% Elastane, 245 g/m2. This is a women's jacket. An embroidery on this jacket looks particularly classy. Jackets usually have large and varied print areas, so this is where your logo gets the most attention. In case of digital transfer it is not possible to choose white as a single logo colour on a coloured variant.