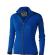

The Mani women's performance full zip fleece jacket is a good choice - no matter what the occasion. The jacket is made of Jersey knit with cool fit finish of 85% Polyester and 15% Elastane, 245 g/m2. This is a women's jacket. An embroidery on this jacket looks particularly classy. Jackets usually have large and varied print areas, so this is where your logo gets the most attention. In case of digital transfer it is not possible to choose white as a single logo colour on a coloured variant.