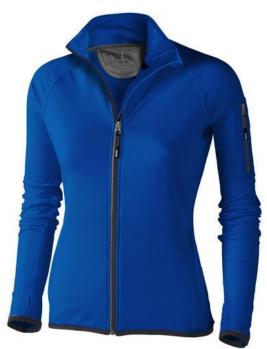

The Mani women's performance full zip fleece jacket is a good choice - no matter what the occasion. The jacket is made of Jersey knit with cool fit finish of 85% Polyester and 15% Elastane, 245 g/m2. This is a women's jacket. An embroidery on this jacket looks particularly classy. Jackets usually have large and varied print areas, so this is where your logo gets the most attention. In case of digital transfer it is not possible to choose white as a single logo colour on a coloured variant.