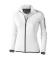

The Mani women's performance full zip fleece jacket is a good choice - no matter what the occasion. The jacket is made of Jersey knit with cool fit finish of 85% Polyester and 15% Elastane, 245 g/m2. This is a women's jacket. An embroidery on this jacket looks particularly classy. Jackets usually have large and varied print areas, so this is where your logo gets the most attention. In case of digital transfer it is not possible to choose white as a single logo colour on a coloured variant.