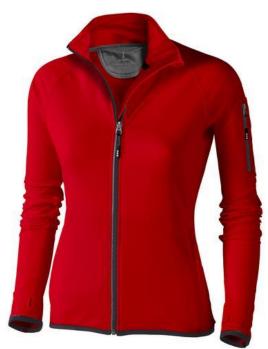

The Mani women's performance full zip fleece jacket is a good choice - no matter what the occasion. The jacket is made of Jersey knit with cool fit finish of 85% Polyester and 15% Elastane, 245 g/m2. This is a women's jacket. An embroidery on this jacket looks particularly classy. Jackets usually have large and varied print areas, so this is where your logo gets the most attention. In case of digital transfer it is not possible to choose white as a single logo colour on a coloured variant. Please choose transfer in this case.