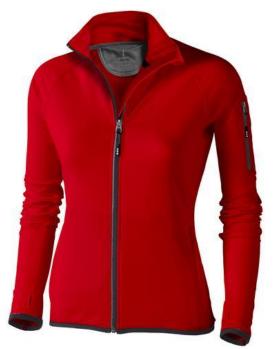

## Mani women's performance full zip fleece jacket 107514252

The Mani women's performance full zip fleece jacket is a good choice - no matter what the occasion. The jacket is made of Jersey knit with cool fit finish of 85% Polyester and 15% Elastane, 245 g/m2. This is a women's jacket. An embroidery on this jacket looks particularly classy. Jackets usually have large and varied print areas, so this is where your logo gets the most attention. In case of digital transfer it is not possible to choose white as a single logo colour on a coloured variant. Please choose transfer in this case.